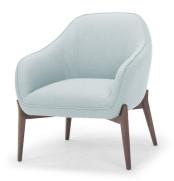

## Gemma Lounge Chair

## **Matriarch Collection**







## **PRODUCT INFO**

**Assembly** 

**Description** The Gemma Lounge Chair is Scandinavian

modern with a strong, inviting presence. Gemma has Danish-inspired wooden legs, soft upholstery and a sophisticated vintage

voice.

**Dimensions** Overall: H:35" W:31" D:32" Seat Dimensions:

H:18" W:20" D:21" Arm: H:24"

Easy assembly with included instructions and

Finishes Frost upholstery with a Natural Oak base

or Walnut Base OR Lead upholstery with a

Walnut Base

Custom finishes available - Contact us!

Construction

Contract quality inside and out - Solid pine and plywood frame wrapped in commercial grade upholstery fabrics with powder coated steel legs.

Саге

Vacuum regularly with a soft brush attachment. Immediately blot spills with a clean white cloth, moving toward the center of the