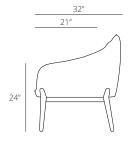

voice.

**Dimensions** Overall: H:35" W:31" D:32" Seat Dimensions:

H:18" W:20" D:21" Arm: H:24"

Easy assembly with included instructions and

Finishes Frost upholstery with a Natural Oak base

or Walnut Base OR Lead upholstery with a