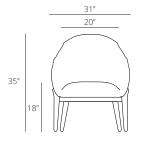

voice.

**Dimensions** Overall: H:35" W:31" D:32" Seat Dimensions:

H:18" W:20" D:21" Arm: H:24"

Easy assembly with included instructions and

Finishes Frost upholstery with a Natural Oak base

or Walnut Base OR Lead upholstery with a